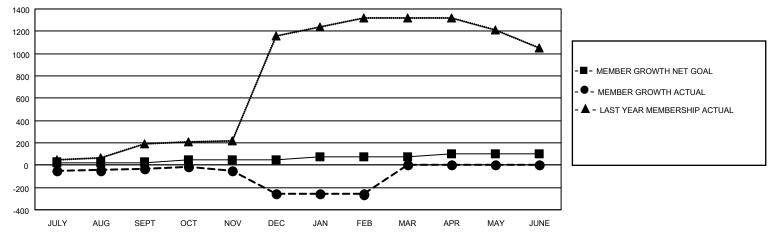

## GOALS AND ACTUAL MEMBERS CUMULATIVE

| DROPPED CLUBS: 19 |     | 30 CLUBS OF 200 ADDED 1 OR<br>MORE NEW MEMBERS | GENDER DISTRIBUTION                   |                |  |
|-------------------|-----|------------------------------------------------|---------------------------------------|----------------|--|
|                   |     | WORL NEW WEINBERG                              | MALE                                  | 3,115 (73.73%) |  |
|                   |     |                                                | FEMALE                                | 1,110 (26.27%) |  |
| DROPPED MEMBERS   |     |                                                | NON BINARY                            | 0 (0.00%)      |  |
|                   |     |                                                | PREFER NOT TO ANSWER                  | 0 (0.00%)      |  |
| DECEASED          | 11  |                                                |                                       |                |  |
| CLUB CANCELLED    | 118 | CLICK HERE FOR CUMULATIVE                      | TOTAL FAMILY UNIT MEMBERS 2,501       |                |  |
| OTHER             | 250 | MEMBERSHIP DATA                                |                                       |                |  |
| TOTAL             | 379 |                                                | FAMILY MEMBERS PAYING HALF DUES 1,703 |                |  |
|                   |     |                                                |                                       |                |  |

## MONTHLY MEMBERSHIP PROGRESS REPORT

LOCATION INDIA District 316 D Results as of: 2/28/2022

| Clubs                 |               |           |               | Members               |                        |                         |                                                    |
|-----------------------|---------------|-----------|---------------|-----------------------|------------------------|-------------------------|----------------------------------------------------|
| RESULTS FOR 2021-2022 |               |           |               | RESULTS FOR 2021-2022 |                        |                         |                                                    |
| QUARTER               | NEW CLUB GOAL | NEW CLUBS | DROPPED CLUBS | QUARTER MEME          | BER GROWTH NET<br>GOAL | MEMBER GROWTH<br>ACTUAL | DROPPED<br>MEMBERS ACTUAL<br>(including transfers) |
| JULY/AUG/SEPT         | 1             | 0         | 6             | JULY/AUG/SEPT         | 25                     | 65                      | 95                                                 |
| OCT/NOV/DEC           | 1             | 0         | 10            | OCT/NOV/DEC           | 25                     | 31                      | 252                                                |
| JAN/FEB/MAR           | 1             | 0         | 3             | JAN/FEB/MAR           | 25                     | 24                      | 32                                                 |
| APR/MAY/JUNE          | 1             | 0         | 0             | APR/MAY/JUNE          | 25                     | 0                       | 0                                                  |