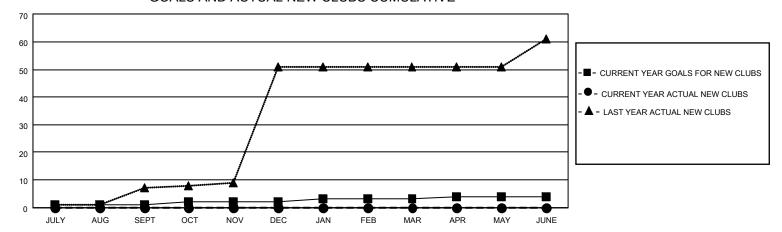

## GOALS AND ACTUAL NEW CLUBS CUMULATIVE

## MONTHLY MEMBERSHIP PROGRESS REPORT

LOCATION INDIA District 316 D Results as of: 2/28/2022

| Clubs                 |               |           |               | Members               |                        |                         |                                                    |
|-----------------------|---------------|-----------|---------------|-----------------------|------------------------|-------------------------|----------------------------------------------------|
| RESULTS FOR 2021-2022 |               |           |               | RESULTS FOR 2021-2022 |                        |                         |                                                    |
| QUARTER               | NEW CLUB GOAL | NEW CLUBS | DROPPED CLUBS | QUARTER MEME          | BER GROWTH NET<br>GOAL | MEMBER GROWTH<br>ACTUAL | DROPPED<br>MEMBERS ACTUAL<br>(including transfers) |
| JULY/AUG/SEPT         | 1             | 0         | 6             | JULY/AUG/SEPT         | 25                     | 65                      | 95                                                 |
| OCT/NOV/DEC           | 1             | 0         | 10            | OCT/NOV/DEC           | 25                     | 31                      | 252                                                |
| JAN/FEB/MAR           | 1             | 0         | 3             | JAN/FEB/MAR           | 25                     | 24                      | 32                                                 |
| APR/MAY/JUNE          | 1             | 0         | 0             | APR/MAY/JUNE          | 25                     | 0                       | 0                                                  |